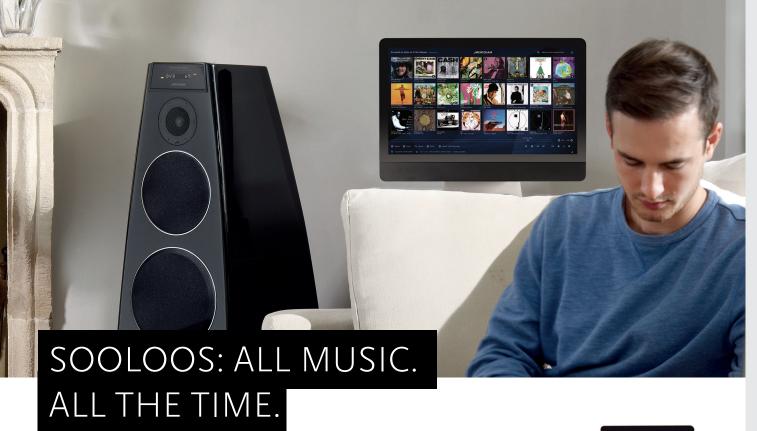

Meridian's award-winning Sooloos delivers pristine lossless audio quality with an extremely intuitive user interface.

It automatically discovers and integrates with your client's network for instant installation. Sooloos is a modular, expandable system designed to suit your needs.

# MERIDIAN SOOLOOS AT A GLANCE