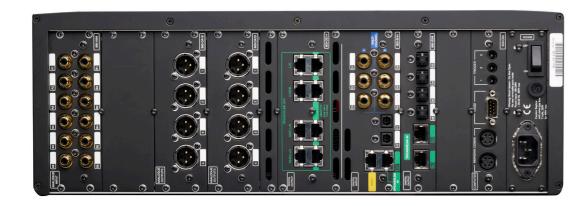

A Linear Power Supply ensures superb performance on both analogue and digital systems.

Control 4 and Crestron control options plus RS232 and Meridian Comms.

Multiple outputs which enable the creation of both passive and DSP based systems from the same Surround Controller.