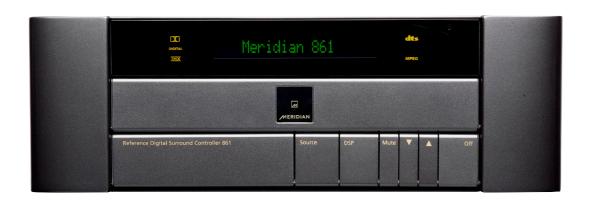

# 861 REFERENCE DIGITAL SURROUND SOUND CONTROLLER ULTIMATE PERFORMANCE AND FLEXIBILITY

The most advanced example of our ground-breaking DSP control and processing system for the very highest-quality audio performance. Featuring Meridian's patented filter, which upsamples standard resolution sources to high-resolution, the 861 also adds extensive connectivity to a system. Its modular approach delivers complete isolation between analogue and digital signals for world-leading performance.

## THE 861 AT A GLANCE

A 7.1 Surround Controller with class leading audio fidelity - Meridian Room Correction for perfect sound in any room.

Unique Meridian High Resolution up-sampling to offer the best possible performance from all of your sources.